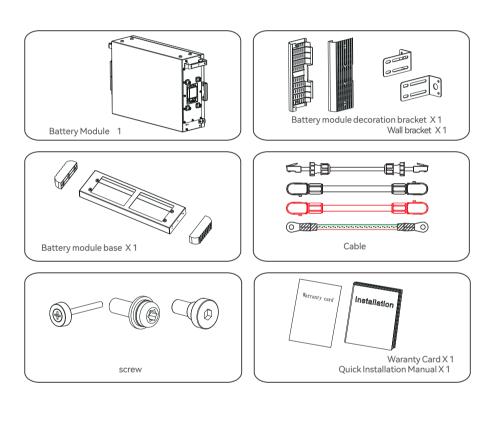

## 1-1 Battery Module Parts

Installation Environment

Min.-10°C

570mm

Max.+50℃

Battery Module

420mm

System Size