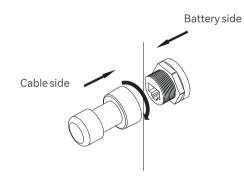

# Stackable **Battery** -V(Low Volt)

## Quick Installation Manual



## 1-1 Battery Module Parts





Installation Environment

Min.-10°C

570mm

Max.+50℃

Battery Module

420mm

System Size





**Installation Tools** 



### Combiner Box



Combiner Box Parts

170mm

442mm











### Wire Connection

### Battery Module Connection interface introduction





### Combiner box Connection interface introduction





### 4 Terminal Connection

### 4-1 Power terminal





NOTE: Press the button as illustrated in the picture before disconnecting the power terminal.

### Communication terminal





### Shenzhen Enershare Technology Co.,Ltd

### 0086-755-28718021

### wesley.yan@enershare.cn

https://www.enershare.cn

Huitong Building, No.10 Longgang Rd, Longgang District, Shenzhen, Guangdong, China.

### 6 DC Power Button

System off

Situation Touch

Press(≥5s)

3-3 Diagram of wiring connection





### 5 Battery system Power ON/OFF operation

### Power ON battery system



Turn the breaker to the "ON" position, press the DC POWER button for 5-6 seconds, wait for the battery system LED light to light up, indicating that the boot is complete.

### Power OFF battery system



Turn the breaker to "OFF" position to turn off the entire battery system.



Definition

Power on