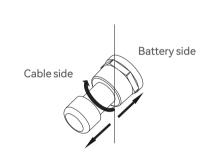

# Stackable **Battery** -V(Low Volt)

## Quick Installation Manual



## 1-1 Battery Module Parts





Installation Environment

Min.-10°C

570mm

Max.+50℃

Battery Module

420mm

System Size





**Installation Tools** 



### Combiner Box



Combiner Box Parts

170mm

442mm











### Wire Connection

### Battery Module Connection interface introduction





### Combiner box Connection interface introduction





### 4 Terminal Connection

### 4-1 Power terminal





NOTE: Press the button as illustrated in the picture before disconnecting the power terminal.

### Communication terminal





### Shenzhen Enershare Technology Co.,Ltd

### 0086-755-28718021

### wesley.yan@enershare.cn

https://www.enershare.cn

Huitong Building, No.10 Longgang Rd, Longgang District, Shenzhen, Guangdong, China.

### 6 DC Power Button

System off

Situation Touch

Press(≥5s)

3-3 Diagram of wiring connection





### 5 Battery system Power ON/OFF operation

### Power ON battery system



Turn the breaker to the "ON" position, press the DC POWER button for 5-6 seconds, wait for the battery system LED light to light up, indicating that the boot is complete.

### Power OFF battery system



Turn the breaker to "OFF" position to turn off the entire battery system.



Definition

Power on