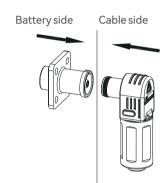

### 4-1 Power terminal

NOTE: Press the button as illustrated in the picture before disconnecting the power terminal.