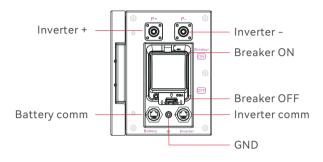

# Stackable **Battery** -V(Low Volt)

## Quick Installation Manual



## 1-1 Battery Module Parts





Installation Environment

Min.-10°C

570mm

Max.+50℃

Battery Module

420mm

System Size





**Installation Tools** 



### Combiner Box



Combiner Box Parts

170mm

442mm











### Wire Connection

### Battery Module Connection interface introduction





### Combiner box Connection interface introduction





### 4 Terminal Connection

### 4-1 Power terminal





NOTE: Press the button as illustrated in the picture before disconnecting the power terminal.

### Communication terminal





### Shenzhen Enershare Technology Co.,Ltd

### 0086-755-28718021

### wesley.yan@enershare.cn

https://www.enershare.cn

Huitong Building, No.10 Longgang Rd, Longgang District, Shenzhen, Guangdong, China.

### 6 DC Power Button

System off

Situation Touch

Press(≥5s)

3-3 Diagram of wiring connection





### 5 Battery system Power ON/OFF operation

### Power ON battery system



Turn the breaker to the "ON" position, press the DC POWER button for 5-6 seconds, wait for the battery system LED light to light up, indicating that the boot is complete.

### Power OFF battery system



Turn the breaker to "OFF"