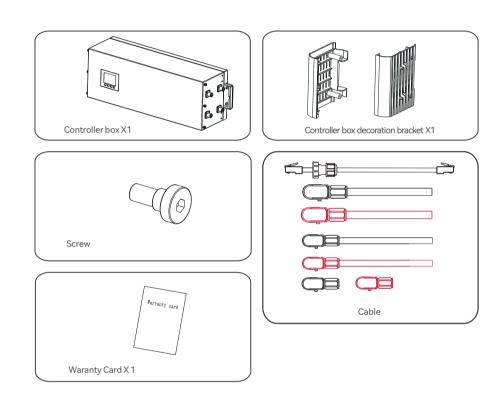

## 1-1 Battery Module Parts

Installation Environment

Min.-10°C

570mm

Max.+50℃

Battery Module

420mm

System Size