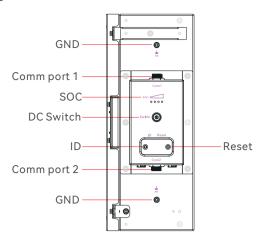

### Battery Module Connection interface introduction

### Combiner box Connection interface introduction

### 4 Terminal Connection

### 4-1 Power terminal

NOTE: Press the button as illustrated in the picture before disconnecting the power terminal.

### Communication terminal