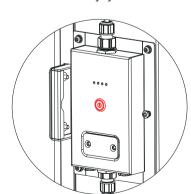

### 6 DC Power Button

System off

Situation Touch

Press(≥5s)

3-3 Diagram of wiring connection

### Power ON battery system

Turn the breaker to the "ON" position, press the DC POWER button for 5-6 seconds, wait for the battery system LED light to light up, indicating that the boot is complete.