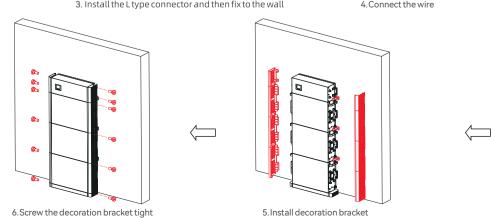

# Stackable **Battery** -V(Low Volt)

## Quick Installation Manual



## 1-1 Battery Module Parts





Installation Environment

Min.-10°C

570mm

Max.+50℃

Battery Module

420mm

System Size





**Installation Tools** 



### Combiner Box



Combiner Box Parts

170mm

442mm











### Wire Connection

### Battery Module Connection interface introduction





### Combiner box Connection interface introduction





### 4 Terminal Connection

### 4-1 Power terminal





NOTE: Press the button as illustrated in the picture before disconnecting the power terminal.

### Communication terminal





### Shenzhen Enershare Technology Co.,Ltd

### 0086-755-28718021

### wesley.yan@enershare.cn

https://www.enershare.cn

Huitong Building, No.10 Longgang Rd, Longgang District, Shenzhen, Guangdong, China.

### 6 DC Power Button

System off

Situation Touch

Press(≥5s)

3-3 Diagram of wiring connection





### 5 Battery system Power ON/OFF operation

### Power ON battery system



Turn the breaker to the "ON" position, press the DC POWER button for 5-6 seconds, wait for the ba