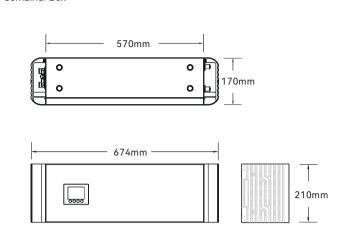

# Stackable **Battery** -V(Low Volt)

## Quick Installation Manual



## 1-1 Battery Module Parts





Installation Environment

Min.-10°C

570mm

Max.+50℃

Battery Module

420mm

System Size





**Installation Tools** 



### Combiner Box



Combiner Box Parts

170mm

442mm











### Wire Connection

### Battery Module Connection interface introduction





### Combiner box Connection interface introduction





### 4 Terminal Connection

### 4-1 Power terminal





NOTE: Press the button as illustrated in the picture before disconnecting the power terminal.

### Communication terminal





### Shenzhen Enershare Technology Co.,Ltd

### 0086-755-28718021

### wesley.yan@enershare.cn

https://www.enershare.cn

Huitong Building, No.10 Longgang Rd, Longgang District, Shenzhen, Guangdong, China.

### 6 DC Power Button

System off

Situation Touch

Press(≥5s)

3-3 Diagram of wiring connection





### 5 Battery system Power ON/OFF operation

### Power ON battery system



Turn the breaker to the "ON" position, press the DC P