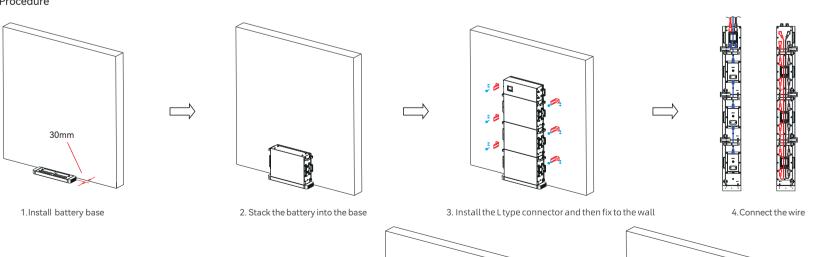

## 1-1 Battery Module Parts

Installation Environment

Min.-10°C

570mm

Max.+50℃

Battery Module

420mm

System Size

**Installation Tools** 