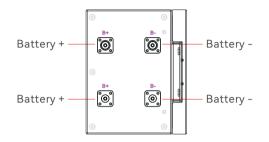

## 1-1 Battery Module Parts

Installation Environment

Min.-10°C

570mm

Max.+50℃

Battery Module

420mm

System Size