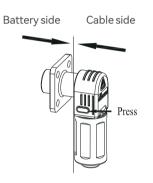

### 4-1 Power terminal

NOTE: Press the button as illustrated in the picture before disconnecting the power terminal.