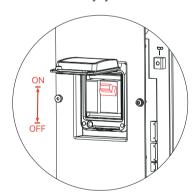

### 5 Battery system Power ON/OFF operation

### Power OFF battery system

Turn the breaker to "OFF" position to turn off the entire battery system.

Definition

Power on