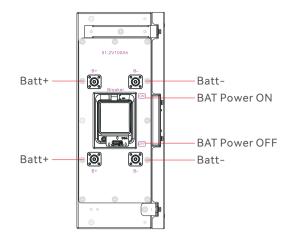

# Stackable **Battery** -V(Low Volt)

## Quick Installation Manual



## 1-1 Battery Module Parts





Installation Environment

Min.-10°C

570mm

Max.+50℃

Battery Module

420mm

System Size





**Installation Tools** 



### Combiner Box



Combiner Box Parts

170mm

442mm











### Wire Connection

### Battery Module Connection interface introduction





### Combiner box Connection interface introduction





### 4 Terminal Connection

### 4-1 Power terminal





NOTE: Press the button as illustrated in the picture before disconnecting the power terminal.

### Communication terminal





### Shenzhen Enershare Technology Co.,Ltd

### 0086-755-28718021

### wesley.yan@enershare.cn

https://www.enershare.cn

Huitong Building, No.10 Longgang Rd, Longgang District, Shenzhen, Guangdong, China.

### 6 DC Power Button

System off

Situation Touch

Press(≥5s)

3-3 Diagram of wiring connection





### 5 Battery system Power ON/OFF operation

### Power ON battery system



Turn the breaker to the "ON" position, press the DC POWER button for 5-6 seconds, wait for the battery system LED light to light up, indicating that the boot is complete.

###