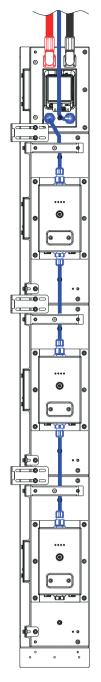

### 6 DC Power Button

System off

Situation Touch

Press(≥5s)

3-3 Diagram of wiring connection